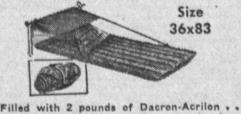

60 Denier 15 GAUGE Normal \$1.35 Pair Pairs

"Shadow Sheer" Add 5% to Certi-Bond Prices

Dacron-Acrilon BAG

Size

36x83

Full zipper; two zip together to make double bag. Flannel lined, water repellant poplin cover. Double air-mattress pockets . . Normal \$24.95.