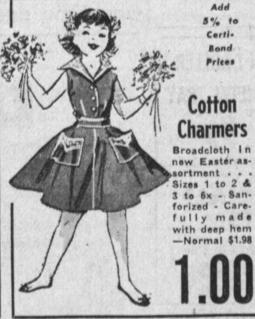

### **Women's Cotton Quilted Robes**

Can-O-Mat

CAN OPENER

WITH MAGNET

Normal \$5.98

Add 5% to Price

Small, medium, large, extra large, solid colors and prints . . . white, pink, blue, red.

Normal \$10.98