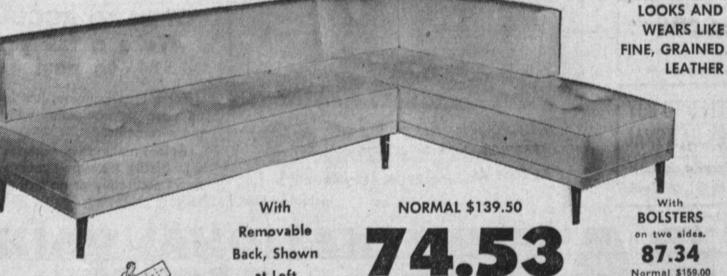

KENTUCKY STRAIGHT Bourbon, 86 Proof. 4-year old. PER FIFTH - plus sales tax 3.66

Normal

\$29.95

MEN'S 17-JEWEL INCABLOC STAINLESS STEEL BACK

With Matching Expansion Band

14.70

Add 5% to Certi-Bond Prices

modern functional COZY CORNER SECTIONAL Covered in Nylon-backed Boltaflex

Back, Shown

at Left

BUY ON EASY CREDIT

Certi-Bond - 2 Stores

BOLSTERS on two sides. 87.34