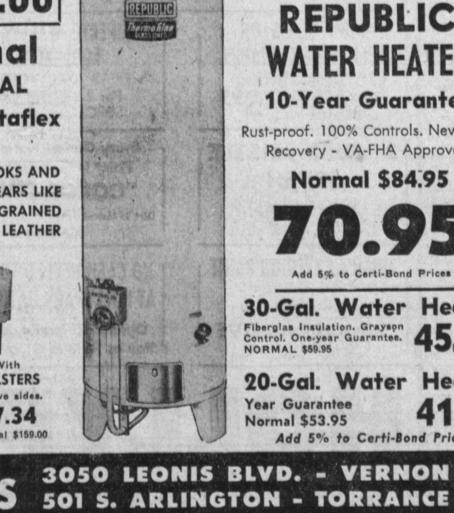

Add 5% to Certi-Bond Prices

WOMEN'S PROPORTIONED

SLACKS

Beautifully tailored of Rayon-Nylon in solid Brown, Grey, Black or Green. Sizes 10 to 40.

Normal \$6.98

Add 5% to Certi-Bond Prices

Rust-proof. 100% Controls. New High Recovery - VA-FHA Approved.

Normal \$84.95

30-Gal. Water Heater Fiberglas Insulation. Grayson Control. One-year Guarantee. NORMAL \$59.95

20-Gal. Water Heater Year Guarantee Normal \$53.95

Add 5% to Certi-Bond Prices

L. P. ALBUMS

Normal \$5.95 FOR JUST . .