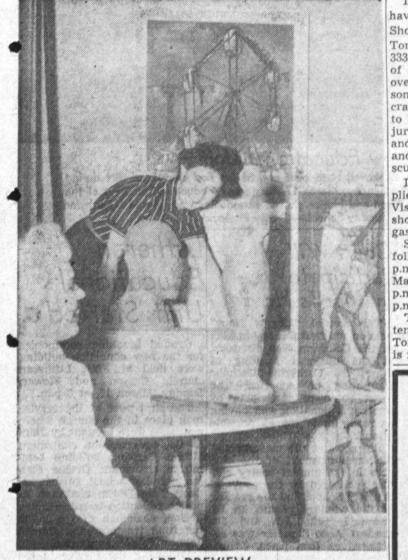

#### ART PREVIEW

Vicky Feldon, (rear) chairman of the Torrance Art group, makes friends easily with a piece of sculpture entered in the First An-nual Spring show on March 22, 23, 24 at the Torrance Pool Shelter-House, 3331 Torrance blvd. Mrs. W. J. Peters, (front) 902 Fonthill, is vice-president of the Epsilon Sigma sorority, which will hostess during the show .-- Press Photo.

The Torrance Art Group is Tryouts for the Torrance having its First Annual Spring Babe Ruth league will be held Show on March 22, 23, 24 at the Torrance Pool Shelter-House, Santa Fe, Saturday, March 23 3331 Torrance blvd. Members and 30, at 9 a.m.

of the art group will display All boys from 13 to 15 years over 50 paintings, in addition to of age, living north of a line besome sculpture, prints and ginning at Crenshaw blvd. and crafts. Selection of the entries Sepulveda blvd. and going west to be shown will be made by a on Sepulveda blvd. to Hawjury consisting of Moni Gillett thorne ave, north on Hawthorne and Enid Helvey for paintings, ave. to Torrance blvd, then and Donald C. Green for the West on Torrance blvd. to the sculpture and crafts. city limits live in this league