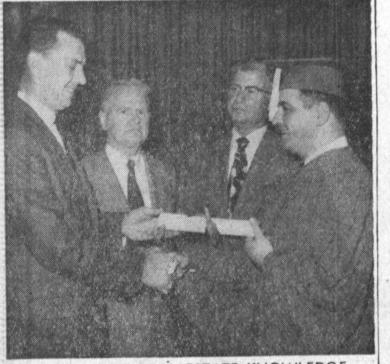

Thursday, March 21, 1957

COLLEGE OF REAL ESTATE KNOWLEDGE Members of the local planning committee for the one-day "College of Real Estate Knowledge" are pictured above. In cap and gown is Edmund F. Shaheen of Compton, representing CREA. Others in the picture are: (I-r) William H. Ritter, vicepresident of the 21st District, Harry B. Bowker, vice-president, and Perry L. Connett, membership chairman, of the Torrance-Lomita Board of Realtors.