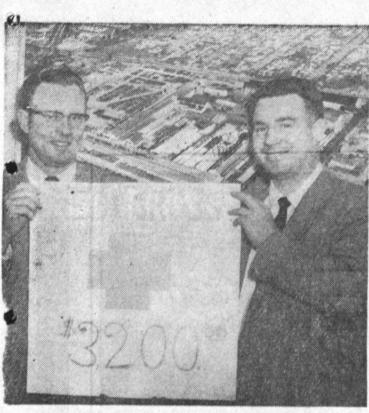

### DOLLAR FOR DOLLAR

Scott F. Albright, superintendent of industrial relations, National supply co., this year's Commerce and Industry chairman for the Torrance Area Red Cross Fund drive, and Pat Calderon, president of The National Supply Employes' club, graphically portray the combined efforts of the management and the employes in the 1957 Red Cross Fund drive. The firm contributed \$1600, matching the Employes' Club's contribution of \$1600.