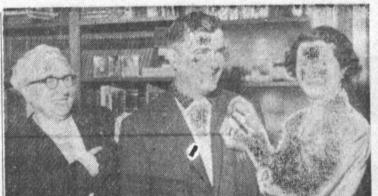

OPEN SUNDAYS

1740 W. 174th STREET AT WESTERN

DA. 4-2033

FA. 1-1652

GALLON DONORS

Mrs. Clara A. Conner (r), Torrance postmaster, and currently fund campaign chairman for the Red Cross, and Dr. Don C. Moshos, chairman of the Torrance-Lomita branch, American National Red Cross, were awarded gallon donor pins for donating a total of eight pints of blood each. Making the award was Mrs. Gordon Jones, blood program chairman.—Press Photo.