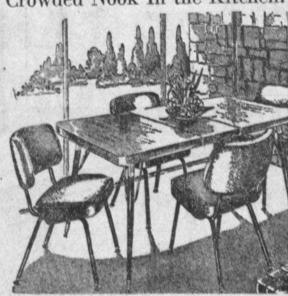

• Innerspring Mattress Units

Reg. \$139.50

Bring the Family Out of That Crowded Nook In the Kitchen!

5 PIECE WROUGHT IRON DINETTE SET

Micalite woodgrain tops and colorful textured upholsteries. Sculptured leg styling with brass accents.

Reg. \$89.95