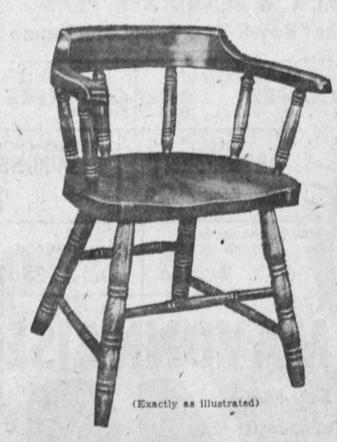

DACRON BED PILLOWS

JUMBO SIZE 21×27" Regular \$4.95 Value

Save \$3.00 (Limit 2)

SALEM MAPLE CAPTAIN'S CHAIR

**OPEN** MON. & FRI. **NITES** 

FA.8-2778

en Long Beach and Los Angeles

HEAVY MAPLE MILK STOOLS