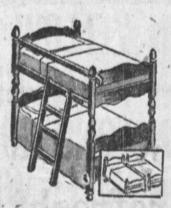

- SOLID BIRCH SALEM MAPLE FINISH

BUNK BEDS

Complete with guard rail, ladder, two springs and two innerspring mattresses.

Regularly \$129.95

BAKER'S ..

quality at budget prices!