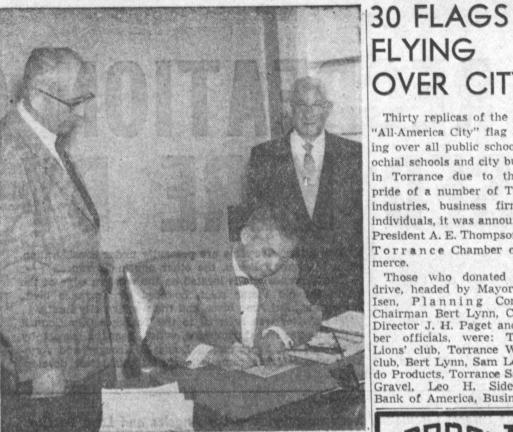

## OVER CITY

Thirty replicas of the famous 'All-America City" flag are fly. cific Telephone co., North Toring over all public schools, par. rance Lions' club, George Binochial schools and city buildings der and assoc., Torrance Van in Torrance due to the civic and Storage co., Mercury Interpride of a number of Torrance han's, Newberry's, Torrance industries, business firms and Press, California Bank, Parrish individuals, it was announced by Stationers, National Paint and President A. E. Thompson of the Wallpaper, Hollywood Riviera Torrance Chamber of Com. Sportsman's club, Olson Glass

Those who donated to the drive, headed by Mayor Albert Isen, Planning Committee Chairman Bert Lynn, Chamber Director J. H. Paget and chamber officials, were: Torrance Lions' club, Torrance Woman's club, Bert Lynn, Sam Levy, Mido Products, Torrance Sand and Gravel, Leo H. Sidebotham, Bank of America, Business and