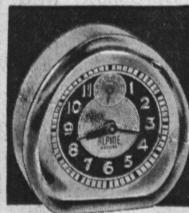

MICOWN COUPON

19c CARD OF 72 RUBBER TIPPED

- LIMIT

With Coupon Only - Good thru March 16

Deluxe 40-hour ALARM CLOCK

2.49

TWO 49- TOOTH PASTE TURES REG. ...

39c 20"x40" COLORED THIRSTY CANNON BATH TOWEL

390 8-Square Yards for Polishing, Dusting 27° CHEESE CLOTH

WEBSTER'S ILLUSTRATED COMPLETE

Distinctive petite appearance. Mirror-like brass front and choice of ivory green, pink or blue baked enamel case. Clear bell alarm. Dependable 40-hour Ingraham movement.