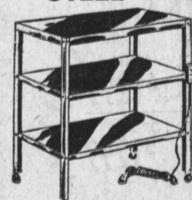

## STEEL UTILITY TABLE

3-Way Socket Stands 30" high with three sturdy shelves. Top is 15"x20". Rolls easily on casters. Choice of white, red or yellow enamel. 3-way electrical sockets lets you use three electrical appliances at one time. Heavy gauge steel

With Cord and

construction. Reg. 4.95

MCCOWN COUPON

35c BOX OF 20 ENVELOPES

With Coupon Only - Good thru March 16

18"x30" Cotton Chenille

Choice of popular decorator colors. Non-skid back. Washable.

1.29

Strong shelf for books, plants, etc. Rolls safely to any Reg. \$8.95

Extra sturdy steel OF EVERSHARP-SCHICK HYDRO-MAGIC INJECTOR BLADES (24's) AT REGU-\$2.87 VALUE & LAR PRICE. GET YOURS

Now Regular 20c ADVANCE LEAK-PROOF Flaghlight Batteries