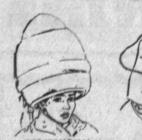

the NEW CONTROLLED HEAT

HAIR DRYER

**NEW!** Faster, more comfortable

38% faster than the average of all other dryers tested including a professional model according to tests by leading independent home economics counsellors. Women participating in the tests picked the Sunbeam 5 to 1.

YOUR HANDS ARE FREE for knitting, reading,

comfort of heat on face, neck, shoulders.

EASY-TO-SET DIAL FOR CONTROLLED

HEAT

Mere Comfortable . . . Fan forced air from the heat control unit is scientifically concentrated on your heir . . . ends dis