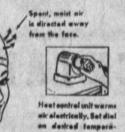

the NEW CONTROLLED HEAT

HAIR DRYER

**NEW!** Faster, more comfortable

38% faster than the average of all other dryers tested including a professional model according to tests by leading independent home economics counsellors. Women participating in the tests picked the Sunbeam 5 to 1.

YOUR HANDS ARE FREE for knitting, reading,

comfort of heat on face, neck, shoulders.

EASY-TO-SET DIAL FOR CONTROLLED

HEAT

Mere Comfortable . . . Fan forced air from the heat control unit is scientifically concentrated on your heir . . . ends dis