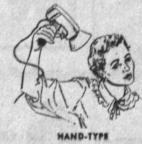

YOUR HANDS ARE FREE for knitting, reading,

comfort of heat on face, neck, shoulders.

EASY-TO-SET DIAL FOR CONTROLLED

HEAT

Mere Comfortable . . . Fan forced air from the heat control unit is scientifically concentrated on your heir . . . ends dis