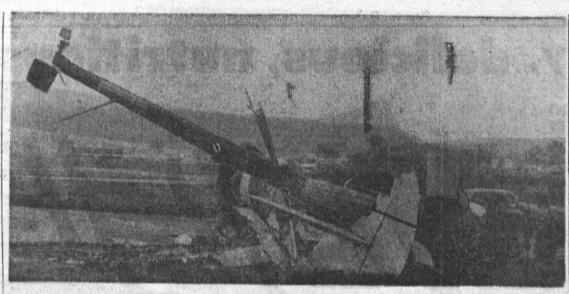

HELICOPTER TAKES A SPILL Pilot of this helicopter only received minor injuries during a taxi accident on Torrance municipal airport last week. The helicopter crashed into a parked plane. Photo by

Friday, March 15, the second