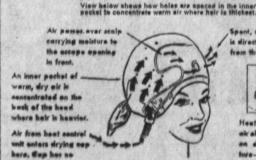

YOUR HANDS ARE FREE for knitting, reading,

comfort of heat on face, neck, shoulders.

EASY-TO-SET DIAL FOR CONTROLLED

HEAT

Mere Comfortable . . . Fan forced air from the heat control unit is scientifically concentrated on your heir . . . ends dis