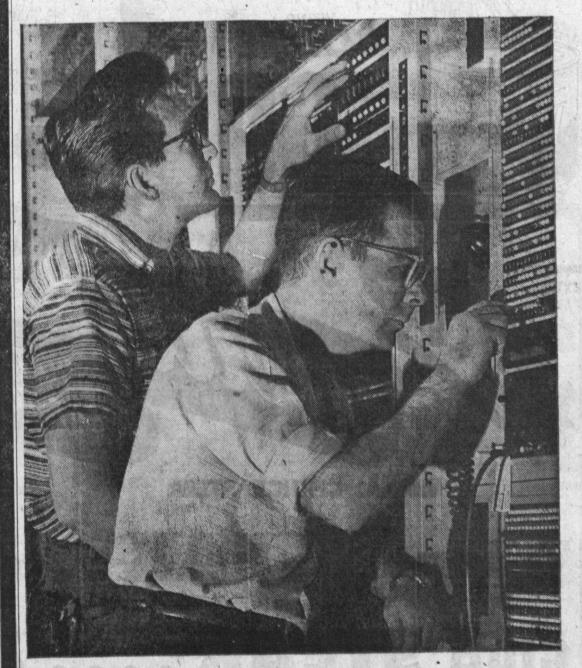

# Watchful eyes guard your voice when you telephone

of equipment speeds your voice to its destination. But a failure anywhere along the line could interrupt your service. So telephone people have worked out many ways to head off possible cases

Every time you make a phone call, a vast network Jansen work there's a new kind of line tester that checks the condition of thousands of lines an hour. It shows how well yours and others are working. In addition, telephone central offices have automatic trouble recorders that keep tabs on dial of trouble. For instance, in the maintenance center where Mike Sturtevant (above, left) and Stan ble before it can interrupt routing of your calls.