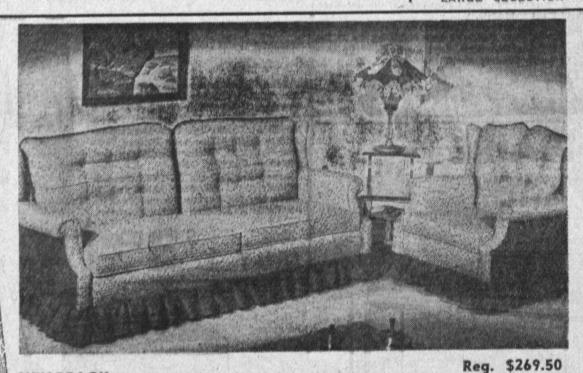

2-PIECE SOFA SET

Grand 19950 Opening 19950

SAVE \$70

Matching Chair 9950 Reg. 144.50

Featuring simulated loose pillow back, reversible zipper cushions, kick pleat and moss trim. Covered in a beautiful gold-brown tweed fabric.