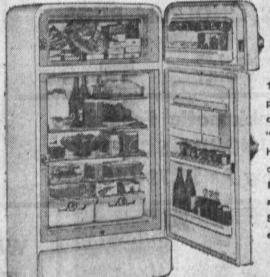

These Prices Include

Cutting, wrapping, sharp-freezing,

marked and ready

for your freezer.

11042044

nound freezer canacity . . . Automatic "frostaway". EW-12 has double porcelain crisper drawers . . . ER-12 has swingaway big bin crisper. Same price for either refrigerator.

Certi-

COLORS DOUBLE DOOR

Model EW12

NORMAL \$549.00

Prices