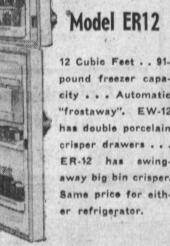

These Prices Include

Cutting, wrapping, sharp-freezing,

marked and ready

for your freezer.

11042044

nound freezer canacity . . . Automatic "frostaway". EW-12 has double porcelain crisper drawers . . . ER-12 has swingaway big bin crisper. Same price for either refrigerator.

Certi-

COLORS DOUBLE DOOR

Model EW12

NORMAL \$549.00

Prices