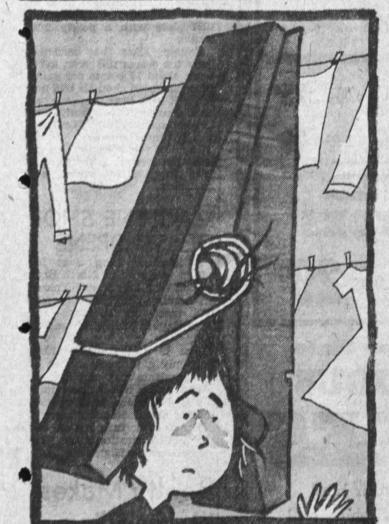

# SHOW THIS TO YOUR HUSBAND!

Tell him it's you without an electric clothes dryer - caught in the old "Monday morning squeeze" after you've stooped, stretched and strained to pin up another wash, and now feel like a washrag yourself.

Tell him the cure: a shiny new electric dryer. It saves you the lifting and bending and dependence on the weather. It saves clothes - they dry fluffier, cleaner and fresher smelling. They last longer, too.

Tell him it has to be an electric dryer, of course. Because it's so safe. Because you simply plug it in. And because it costs less to buy! (Electricity is your biggest bargain in modern living.)