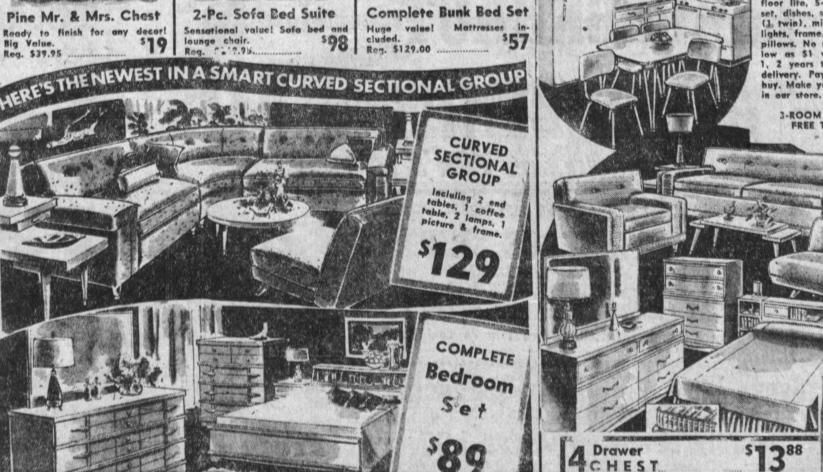

# LOOK! There are two giant HOUSE OF BARGAINS STORES. Inglewood at 730 S. La Brea and Santa Monica, 802 Pico at Lincoln. Now the residents of all the Bay Area have an opportunity to SAVE HUNDREDS OF DOLLARS in FINE FURNITURE, APPLIANCES and TY's. So HURRY, HURRY to this GRAND OPENING SALE at 730 S. La Brea, Inglewood, 802 Pico at Lincoln in Santa Monica. GLOSED THURSDAY — SALE STARTS FRIDAY, 10 A.M. GIANT STORES

Reg. \$129.00

OUT-OF-TOWN CREDIT OK

Complete! 3-ROOM

2 COMPLETE BEDS INNERSPRING MATTRESSES. Full Coil Construction 2 Box Springs. ALL 4 PIECES

**DINETTE SET** 

Drawer

\$1388 14

**Evenings** 