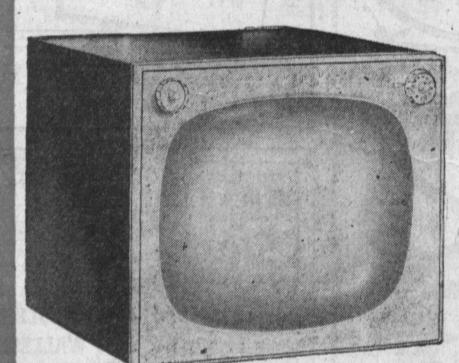

# '1957' WESTINGHOUSE

MODEL 21T107 \* DIAGONAL MEASUREMENT

**QUANTITY LIMITED - HURRY** 

plus 44-MEGACYCLE "BROAD-BAND RECEPTION"

Assures interference-free reception for full-detail

# 21 INCH TABLE MODEL

- · Aluminized Picture Tube
- O Dark Filter Safety Glass
- Super Cascade Tuner
- New Sculptured Styling

-PLUS-

TIP TOP TUNING Enables You to Tune Your Set in Without

**REGULAR \$209.95** 

Stooping or Bending.

Pay Only \$7.50 per Mo.

HAS EXCLUSIVE SILVER SAFEGUARD CHASSIS Immune to vibration, moisture, heat . . . ean't wear out, ean't burn out.