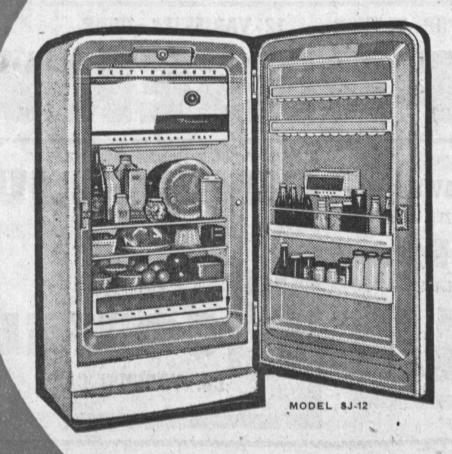

# Westinghouse

12 CU. FT. Family Size

## REFRIGERATOR

- 70-LB. FROZEN FOOD STORAGE
- . SHELVES IN THE DOOR
- . BUTTER and EGG KEEPER
- · LARGE COLD STORAGE TRAY

**REGULAR \$369.95** 

and only \$9.03 per mo.

#### PRICE INCLUDES:

- . DELIVERY
- . 1 YEAR SERVICE
- . 5 YEAR WARRANTY