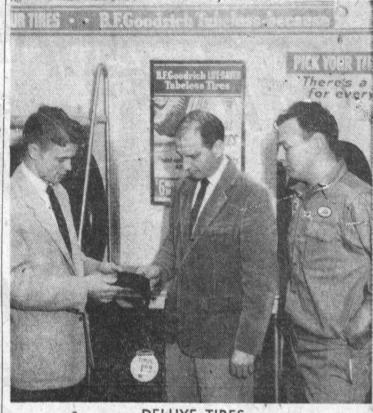

DELUXE TIRES Looking at a section of a new deluxe tubeless passenger car tire are (I-r) Ronald O'Brien, manager, Ralph Mains, outside salesman, and Bob Leftwich, serviceman,