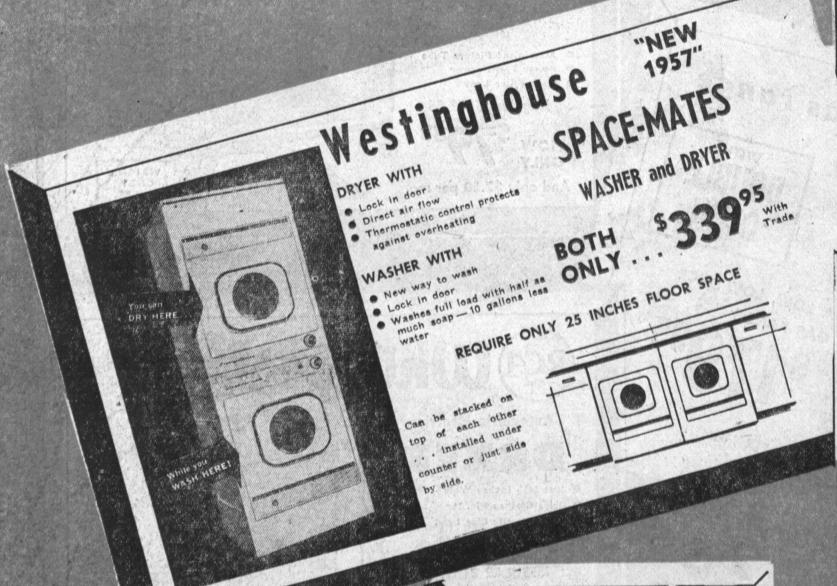

(WHILE THEY LAST)

UNIVERSAL AUTOMATIC 8-Cup COFFEE MAKER Keep Coffee at \$24.95 Only



## WESTINGHOUSE INCH"

CONSOLE . . . With Tip Top Front Tuning

Aluminized Picture Tube

 Super Cascade Tuner • FM Sound System

Broad Band Reception

Regular . . . \$229.95

Only \$8.49 Per Week LOCAL BANK TERMS



(While They Last) ROTO BROIL 6 QT. SIZE

(While They Last)



New Type Basket

Thermostat Conrtol

FRYER Reg. \$19.95

Constellation

Regular \$97.50

• Full 1-Horsepower Motor Double Stretch Hose • King Size Throwaway Bag

RATED

AUTOMATIC ELECTRIC DEEP

**PROCTOR** POP-UP TOASTER Reg. \$15.95

\$088 Only

• 1 Year Guarantee • Thermostat - Limited Supply

AUTOMATIC

PRESIDENTIAL 14 oz.



Set of Eight

Choice Of Your

Reg. \$4.95

\$459

HOOVER DAYS The New HOOVER





With TIP TOP TUN