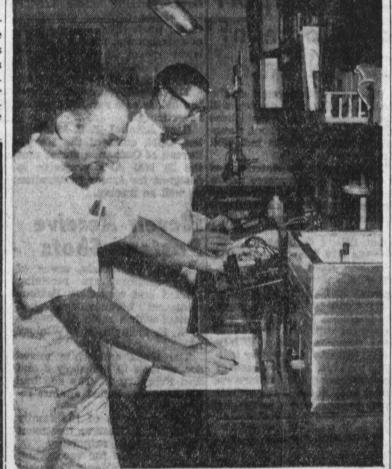

- Also -Paul Douglas in "THE GAMMA PEOPLE"

Dr. Jack Lieberman (foreground) carries out his cystic fibrosis research at Harbor General hospital, Dr. Morris Rockemacher, of the clinical laboratories, looks at one of the instruments.—Press