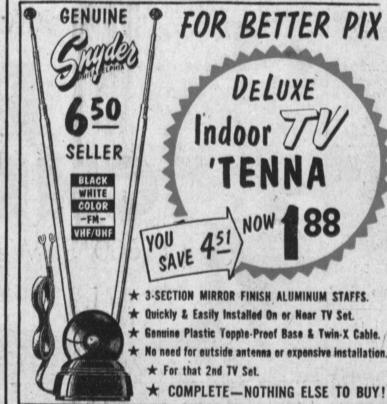

lity Famous sneezers you know recommend:

Helps Stop Cold Symptoms in Hours!



POTENTIOL For Better Health During Cold Season!

FLAVIHIST cold capsules taken at first sign of cold quickly go to work to relieve cold miseries. They contain nature's famous Citrus Bioflavonoid Hesperidin and Ascorbic Acid ... PLUS four other proven alds for positive, fast relief from symptoms of sim-ple nasal and bronchial respiratory infections.

For better health during cold season, keep up your nutritional resistance. POTENTIOL meets your needs for a high potency multiple vitamin compound. 32 active ingredients including 15 vitamins, 12 minerals and Citrus Hesperidin. Easy to swallow. pleasant to take.
Ask for the new Twin-Action Package!

More good news: New FLAVIHIST Cough Syrup - FLAVIHIST Nasal Spray



BETTER THAN EVER labcin

Bactine To Prevent Infection of CUTS-SCRATCHES Soothes PAIN STING STAIN





MCCOWN COUPON

39c Box of White Letter Size 100

**Envelopes** 

With This Coupon - Good Thru Feb. 16

MCCOWN COUPO

Cannon Manor Fine Quality Muslin

With This Coupon - Good Thru Feb. 16

MCCOWN COUPON 29c Pack Hardwood Spring

With This Coupon - Good Thru Feb. 16

MCCOWN COUPON

Reg. 8.95 DuPont Dacron

Extra Large 72x84 — Limit 2 # With This Coupon - Good Thru Feb. 16