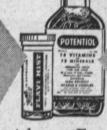

## new TWIN-ACTION against colds GENUINE

Don Wilson, Radio-TV Personality Famous sneezers you know recommend:

Helps Stop Cold Symptoms in Hours!

POTENTIOL For Better Health During Cold Season!

FLAVIHIST cold capsules taken at first sign of cold quickly go to work to relieve cold miseries. They contain nature's famous Citrus Bioflavonoid Hesperidin and Ascorbic Acid ... PLUS four other proven alds for positive, fast relief from symptoms of sim-ple nasal and bronchial respiratory infections.

For better health during cold season, keep up your nutritional resistance. POTENTIOL meets your needs for a high potency multiple vitamin compound. 32 active ingredients including 15 vitamins, 12 minerals and Citrus Hesperidin. Easy to swallow. pleasant to take.
Ask for the new Twin-Action Package!