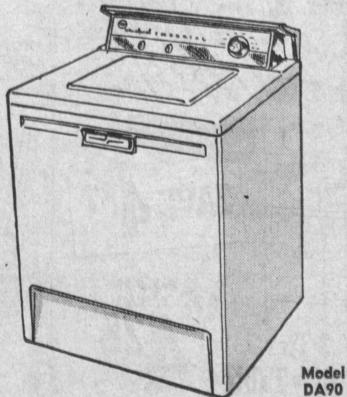

IMPERIAL

AUTOMATIC WASHER

Automatic with Full-Time, Built-in Lint Filter. No tray in the way. Normal speed plus a separate gentle speed delicate things. All-porcelain white or match-maker colors.

NO MONEY DOWN AT LIBERTY!