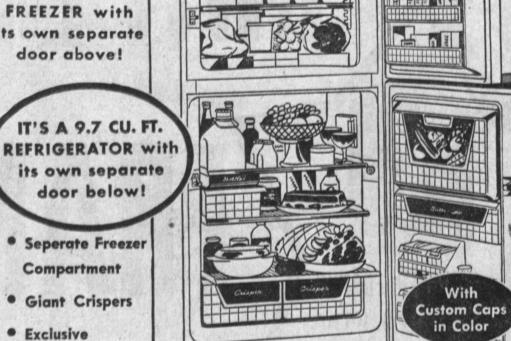

IT'S A 124 LB. FREEZER with its own separate door above!

REG. \$54900

Customatic

Defrosting

**DURING LIBERTY'S** GRAND OPENING

All Makes By Factory-Trained Technicians

NO MONEY DOWN!

**DURING LIBERTY'S** FOR YOUR OLD WASHER ON THIS