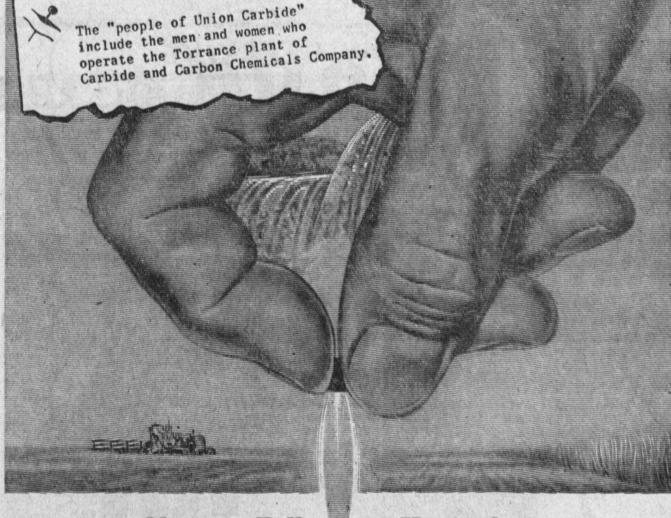

#### Niagara Falls

A 6,000-DEGREE flame, slicing through hard steel to repair a harvester in a Kansas wheat field, echoes the roar of its faraway birthplace-the tumbling waters of mighty Niagara Falls.

Before the waters rush on toward the sea, their tremendous energy is captured in the form of electricity by Niagara's power plants. Part of this vast power is put to work nearby in the huge electric furnaces of Union Carbide.

In the blazing white heat of the electric-arc furnace, a mixture of coke and limestone is converted into calcium carbide. When water is added to this gravish, rock-like substance, the powerful gas called acetylene

Acetylene is the fuel for one of the hottest flames available to man. Teamed with oxygen, it forms the oxy-acetylene flame which is used in metalworking

PYROFAX Gas

#### in Kansas?

everywhere-from cutting and welding huge steel plates to repairing equipment for the farm, factory or home.

The people of Union Carbide also pioneered the extensive use of acetylene for making basic chemicals. These versatile materials are starting points in the manufacture of new lifesaving drugs, colorful plastics, textile fibers . . . and countless other products important to our everyday living.