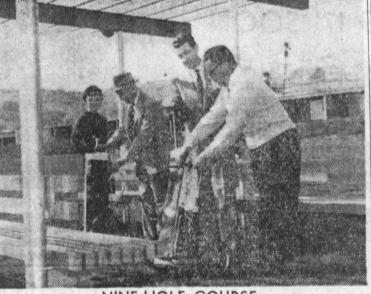

Sliced Bacon

Crab Meat

Chopped Beef

lb

Crenshaw at Imperial

NINE-HOLE COURSE

The newest nine-hole day and night-lighted golf course in the narbor area officially opened this week. John LeClair (r), course manager, demonstrates form and shots of golf course architect William S. Bell (I) and Iaan G. W. Macdonald, Hacienda hotel manager. The cute caddie is Mary Kaye Lloyd.

### 9-Hole Golf Course Open

The newest Harbor area golf course opened this week at the San Pedro Hacienda hotel. John Le Clair, course manager, statburglary suspect, was captured ed that the 1207 yard, threepar course has tricky greens, both slow and fast.

The shrub and tree-lined fairways will constitute a rugged lice officers Jim Foster and Tom | course and the ravines on either

The course will be open to the public from early morning until house when a tear gas grenade 10:30 p.m., with moderate green An interesting sidelight is

that this course is the first-one in this area to have automatic Frank Abbott, lighting and an automatic sprinkling system, it was point-Stucco Oil Base Paint Reg. 298 6.00 gal.

PAID 12

TIMES A YEAR\* MAIL YOUR FUNDS-\$10 to \$10,000 acceptable.