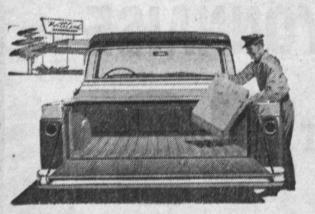

# **New boldly modern Ford Pickups for '57**

NEW Ford pickup offers Styleside body standard at no extra cost. Half-ton models are available in both 61/2- and 8-ft. lengths. Two Flareside bodies also available. Including Ranchera (upper left), yos have choice of five 1/2-ton Ford pickups for 157.

## Only '57 Fords give you all these modern features !

LOOK again!

LOOK

• Ford's new smart-looking Styleside body is standard at no extra cost.

Its fresh new design is functional, provides easier side-loading . . . gives you the biggest pickup body in the half-ton field. Beneath this sleek exterior is a deep-down newness that runs throughout the truck.

New engines have higher horsepower, higher compression ratios,

NEW Styleside pickup bodies, standard at no extra cost. America's biggest pickup bodies! Wider, with all-steel box-section corner forcements and recessed taillights. Side loading's far easier.