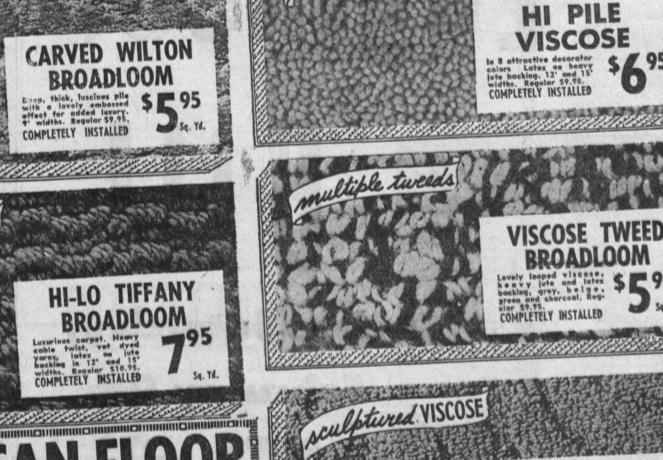

B.F. Goodrich B.F. Goodrich

AMERICAN FLOOR COVERING Wall-to-Wall Broadloom COMPLETELY INSTALLED

INCLUVINO:

IACKLESS INSTALLATION \* ALL LABOR

extra deep nubby twist

# COVERING COMPANY

2160 American at Hill NE. 6-6331 HE. 2-8989

**FLAMINGO VISCOSE BROADLOOM** Extra heavy looped in sixteen fascinating tweed and plain decorator colors, 12' and 15' widths. Regular \$12.95.