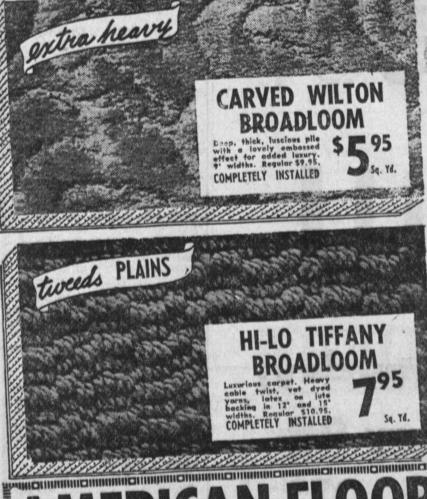

B.F. Goodrich B.F. Goodrich

AMERICAN FLOOR COVERING Wall-to-Wall Broadloom COMPLETELY INSTALLED

INCLUVINO:

IACKLESS INSTALLATION \* ALL LABOR

extra deep nubby twist

# COVERING COMPANY

2160 American at Hill NE. 6-6331 HE. 2-8989

**FLAMINGO VISCOSE BROADLOOM** Extra heavy looped in sixteen fascinating tweed and plain decorator colors, 12' and 15' widths. Regular \$12.95.