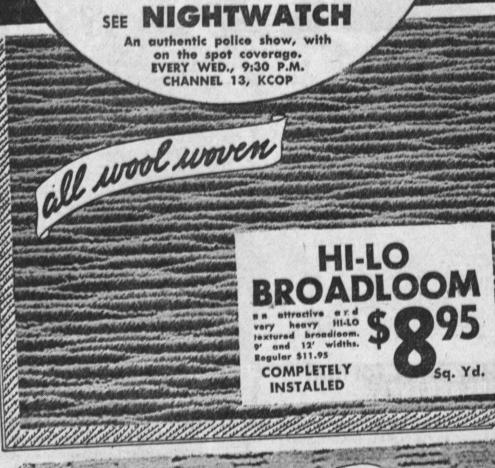

B.F. Goodrich B.F. Goodrich

AMERICAN FLOOR COVERING Wall-to-Wall Broadloom COMPLETELY INSTALLED

INCLUVINO:

IACKLESS INSTALLATION \* ALL LABOR

extra deep nubby twist

# COVERING COMPANY

2160 American at Hill NE. 6-6331 HE. 2-8989

**FLAMINGO VISCOSE BROADLOOM** Extra heavy looped in sixteen fascinating tweed and plain decorator colors, 12' and 15' widths. Regular \$12.95.