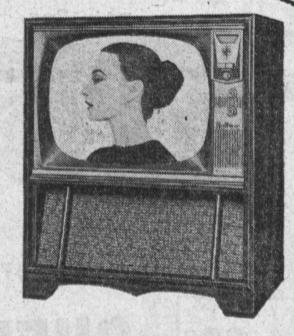

**ALL 25 FURNITURE MODELS** IN HOFFMAN'S '57 LINE

**WORK WITH BEAMRIDER** 

**NEW '57 CONSOLE WITH NO-KNOB** DYNA-TOUCH TUNING-NEW BLACK LENS

Powerful Mark 10 chassis combined with Hoffman's exclusive New Black lens gives a bright, black picture even in daylight. New Dyna-Touch tuning replaces old-fashioned channel selector knob, gives you feather touch tuning-even changes to next pre-selected station automatically. Model 3251, The Marina 21-inch. diagonal measurement (261 sq. in.) picture

TABLE MODEL WITH DYNA-TOUCH TUNING Mark 10 chassis. Exclusive New Black lens. Dyna-Touch tuning changes to next pre-selected channel automatically. Model 1201, The Las Vegas, 21-inch

diagonal (261 sq. in.) picture