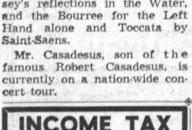

Numbers chosen by the bril-Int young French planist, Jean Casadesus, who will appear in joint concert with the Torrance Area Youth Band at the Torrance Civic Auditorium on Monday night, January 28, include the Fantasia in C minor of Bach, Variations on a theme of M. Duport, Mozart, the Beethoven Sonata in C minor (Pathetique), Impromptu in A flat major, Nocturne in C sharp, all Ballade by Chopin, Debussey's reflections in the Water, and the Bourree for the Left Hand alone and Toccata by

famous Robert Casadesus, is famous Robert Casadesus, is play El Relicario, and Gustav currently on a nation-wide con-Holst First Suite in Eb. The

INCOME TAX SERVICE FA 8-7408

NITES DA. 4-4150

JEAN CASADESUS . . . pianist