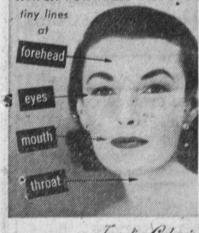

youthful, cared-for look. WATCH FOR THESE SIGNS .. tiny lines orehead

The one-and-only Jacqueline Cochan's FLOWING VELVET the tested and proven moisture-giving form

for maturing, sensitive and drying skins