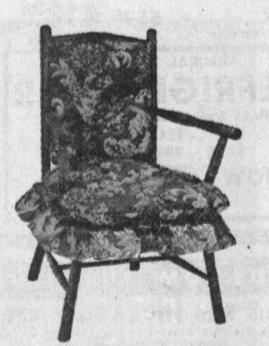

## FABULOUS SALE ON CRICKET CHAIRS

FINISHED IN SALEM MAPLE, BEAUTIFUL SELECTION OF COLORFUL PRINTS . . . COMFORTABLE PILLOW BACK AND LOOSE CUSHION SEATS

CRICKET CHAIRS WAS \$22.50

NOW

CRICKET ROCKER \$27.50 NOW