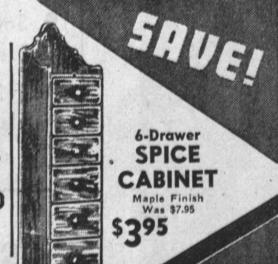

MAPLE FIDDLE BACK

& SAUCER SHELF

> 6 ONLY NOW

PLATFORM ROCKERS \$3750

6-Drawer SPICE CABINET Maple Finish Was \$7.95 395

Wrought Iron Stool 8 Only

**HASSOCKS** 495 Was \$6.95 NOW

CHAIRS REDUCED!