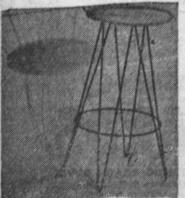

MAPLE FIDDLE BACK

& SAUCER SHELF

> 6 ONLY NOW

PLATFORM ROCKERS \$3750

6-Drawer SPICE CABINET Maple Finish Was \$7.95 395

Wrought Iron Stool 8 Only

**HASSOCKS** 495 Was \$6.95 NOW

CHAIRS REDUCED!