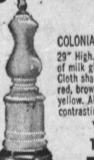

BARREL CRICKET CHAIR

WAS \$37.50 NOW

29" High. Exquisite base of milk glass and brass. Cloth shade in choice of red, brown, green or yellow. All with attractive contrasting trim. Was 19.95

BEAUTIFUL SELECTION **Top Quality** 