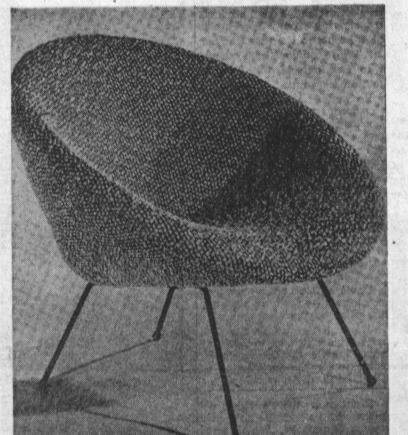

BUCKET

Covered in Modern **Decorator Fabrics** Wrought Iron Legs

Was \$49.95 NOW

(Limit 1 to a Customer)

TV SWIVEL BARREL CHAIRS

360 degree Turn About 2 ONLY Was \$7495

NOW LOUNGE RECLINER CHAIR Combination Plastic and Fabric Covers 2 ONLY