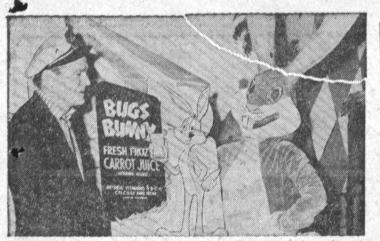

APPEAR AT MARKET: World's most famous rabbit, the one and only Bugs Bunny, is shown with KTLA's Skipper Frank as they discuss over a glass of carrot juice their personal appear-ance at 3 o'clock this Saturday afternoon at the Foods Co. Bunny and Skipper Frank will provide fun and entertainment for young and old, according to store officials.