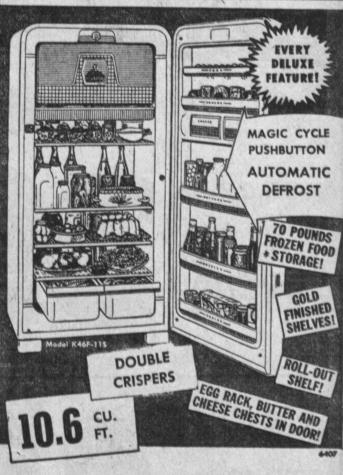

## ON THIS BRAND NEW

with Automatic Defrosting! Regular \$33995

NOW ONLY

Big 10.6 cu. ft. capacity. Holds 70 lbs. frozen food. Full width frozen food chest. Roll out shelf. Twin Crispers. Convenient door shelves. Butter and cheese chests. Five year warranty.