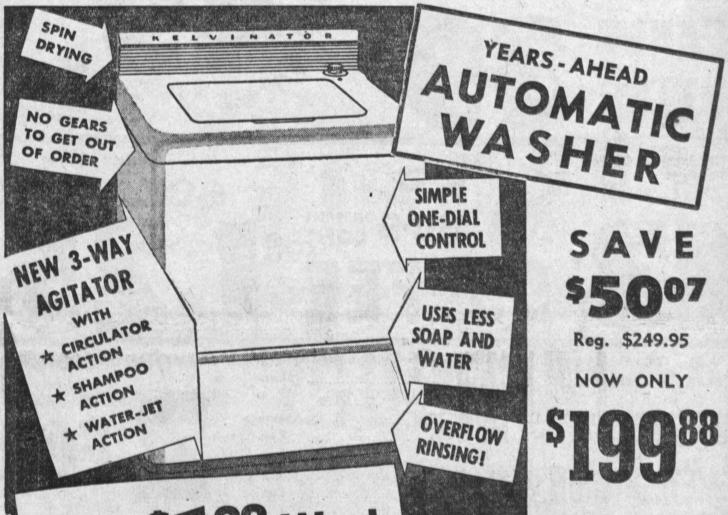

### NOW AT McMAHAN'S 1 1 1 (60) AT TERRIFIC JANUARY CLEARANCE PRICES

Wash clothes easier, faster and better in this Kelvinator Automatic Washer. Holds full 9 lb. load. 3 way clean water rinse for cleaner washes. One year warranty.