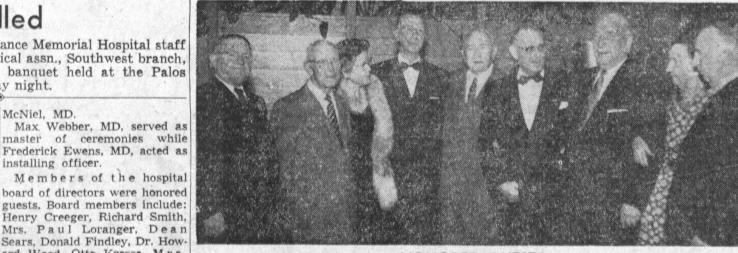

2233 LOMITA BOULEVARD

DAvenport 6-6143

Repayment schedules are

In most cases, monthly pay-

ments on the new loan are lower than you are presently

arranged to suit your own in-dividual budget.

New officers of the Torrance Memorial Hospital staff when struck by a car at 190th WHY PEOPLE BUY through and Los Angeles County Medical assn., Southwest branch, were installed at an annual banquet held at the Palos Verdes Country club Saturday night.

The new Torrance Memorial® hospital staff of officers in McNiel, MD. cludes: Richard Schaeffer, MD, Max Webber, MD, served as chief of staff; Robert F. Niel-master of ceremonies while sen, MD, assistant chief of Frederick Ewens, MD, acted as

staff; William C. Casey, MD, installing officer.
secretary-treasurer; and George Members of the hospital O. Peeke, MD, assistant secre- board of directors were honored tary-treasurer.

Retiring chief of staff is Kurt Henry Creeger, Richard Smith,

secretary-treasurer.

Mrs. Paul Loranger. Dean

New officers of the Los An- Sears, Donald Findley, Dr. Howgeles County Medical assn., ard Wood, Otto Kresse, Mrs Southwest branch, include: Wil-Pluma Whyte, Donald Arm iam Grubbs, MD, president; strong; Dr. John Beeman, Dr Arthur Olson, MD, vice presi- Eugene Cook, A. E. Thompson, dent; Joseph Nebolon, MD, Mrs. Charles Curtiss, Mrs John B. Melville, Mervin Sch-

HONORED GUESTS

Members of the Torrance Memorial hospital's board of directors were honored guests at the annual banquet and installation of staff officers Saturday night. Present were (I-r) Henry Creeger, Richard Smith (former board member), Mrs. Paul Loranger, Dean Sears, Donald Findley, Dr. Howard Wood, Otto Kesse, Mrs. Pluma Whyte, and