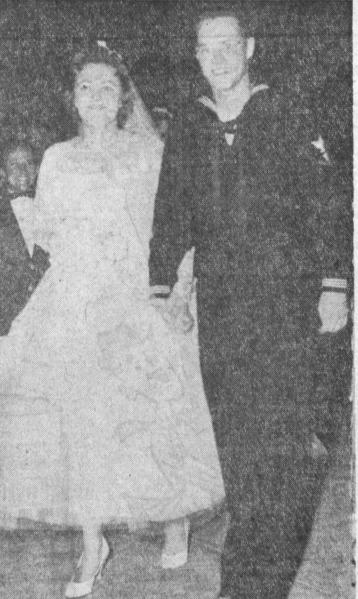

IF YOU CAN'T PAY CASH . . . . LAY-A-WAY NOW FOR A SMALL INVESTMENT AT THESE LOW, LOW PRICES

**DAvis 9-6673** 

NO. TORRANCE

Happy Couple Leave. Chapei Mr. and Mrs. Philip D. Royce leave the Wayfarer's Chapel after their marriage on New Year's Day.

#### Couple Married January 1 In Impressive Chapel Rites

Wedding bells rang on New Year's day for Judith C. Slater, daughter of Mr. and Mrs. Chester E. Slater, 5005 Macafee rd., and Philip D. Royce, when the couple exchanged vows at the Wayfarer's Chapel, Portuguese Bend

The bride, who is a 1955 grad-uate of Torrance high school, tions. She was given away in fitted bodice and decollote neck- Slater.

educing!

reducing!

what can

I believe?

When you're constantly pelted

with claims about reducing, how do you know what's true?

WATCH JANUARY 19 SATURDAY EVE. POST

It's very simple!

the reducing to you.

wore a full tiered ballerina marriage by her father, Chester line. Her tulle veil fell from a Miss Frieda Pericho was the

crown embroidered with seed maid of honor from Connorspearls and she carried a bou- ville, Penn. and Hubert Reed carried out best man duties in the double ring ceremony. . The wedding reception was

held at the bride's home. Out-oftown guests included Mrs. Raymond Parker, Tucson, Ariz., J. A. Robinson, St. Petersburg, Fla., and Mrs. James Robinson, Pasadena, Calif.

.The bridegroom is the son of Mr. and Mrs. Clifford Royce, Molalla, Oregon. He graduated from Molalla Union High school in 1955 and is a dental techninan in the US Navy