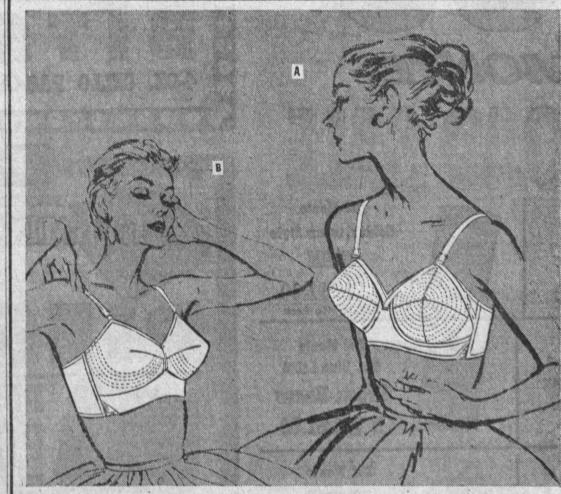

**BRA FAVORITES** 

guusue

they give more women the figure they want... at the figure

they want to pay!

In Torrance It's

SAM LE

A. FLOATING ACTION, famed for Tangent Straps that move as you move, yet keep the bra in place. You never know a single moment's distress from shoulder pressure; stay glamorously uplifted all day. 4-section stitched cups give you lovely rounded contours . . . give you X\* appeal! (\*X=glamour plus comfort.)

Style 392 in finest white broadcloth. \$250 A cup, 32-36; B cup, 32-40; C cup 32-42 D cup, 34-44 .....

B. America's most popular bra, famous STYLE 502 does more glamorous things for figures ... and for less money . . . than any bra we know. Stitched under each cup, reinforced under each cup to give you lastingly firm lift. The fit is in for the life of the bra. A fabulous beauty buy!

Style 502, fine, firm broadcloth in white, pink. A cup. sizes 32-36; B cup, 32-40; \$ 50 C cup 32-42 only

. . . Since 1919