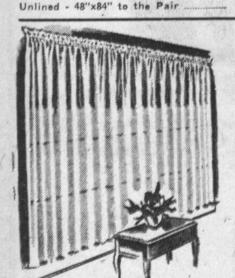

#### **FABRICS**

Ready Made Traverse

PRINTED DRAPES

Reg. 1.69

Values to 6.95

274" Wide,

81" Long

DACRON PANELS 42×81"