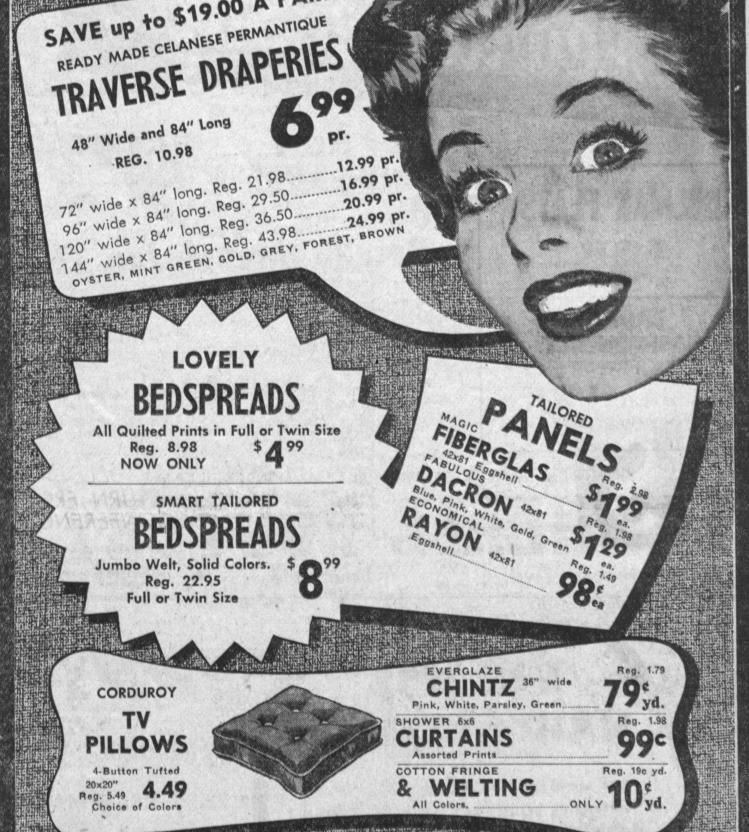

# **FABULOUS!** RAPERIES

IN FRENCH PLEAT or BEAUTI-PLEAT

PRICES BASED ON 81" LENGTH DRAPERIES or LONGER . . . INCLUDING CUSTOM WORKMANSHIP

LOOK AT THESE FEATURES

- Four Inch Bottom Hems
- Ocrner and Seam Weights

You have choice of regular French pleat custom draperies or the new BEAUTI-PLEAT. Thousands of yards of fabrics, casements, boucles, prints, latest textures. These are not close-outs, but guaranteed 1st quality merchandise.

Bring in your measurements for free estimate. Our decorators will assist you in your color window problems. Choose the right fabric for your decor.

HERE'S HOW YOU SAVE-A window 108 inches wide by 84" long, using fabric regularly selling for \$1.99 yd. plus custom labor would cost you \$43.98-if you buy now they will only cost you \$28.98-a saving of \$15.00. Come in today!