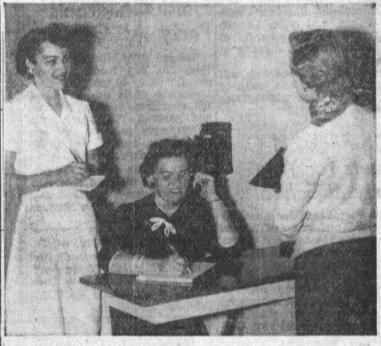

REDUCING SALON OPENS Neva Dryburgh, technician, and (seated) Lee Eckstrand, manager, greet applicant at opening of new Stauffer system salon in Manhattan Beach, 1822 Sepulveda blvd.

A MUST FOR EVERYONE! Nearly everyone uses the Clas- Slenderizing sified Ads at : time. Those who use them often know the Salon Opens easy way to profits. Call FA. In Beach City

Mrs. Lee Eckstrand, manager, s announcing the opening of the new Stauffer Slenderizing salon today at the Manhattan Shopping center, 1822 Sepulveda, Manhattan Beach.

Neat, trim, and the mother of Mrs. Echstrand is enthusiastic about her work and a fine example of her profession.