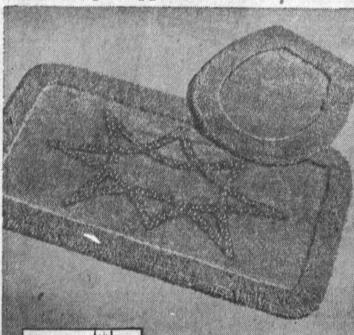

Reg. 1.98 SPECIAL.

LUXURIOUS VISCOSE BATH MAT SET

21" x 34" rug with matching lid cover . . . both of thick, plushy viscose. In assorted decorator colors.

REG. \$2.98 \$247

ORLON FILLED **Bed Pillows** 

Comfortable 20" x 26" size with blue and white striped linen-finish cover. Quality corded edge. Don't miss it.