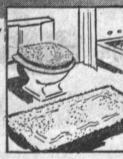

SOFA

Available in all colors and assortment of sizes. Reg. 1.98 SPECIAL

SKID RESISTANT ---RUBBERIZED BACK

The most luxurious set you've seen in a long time with its rich lurex threading! Includes deep-pile 19" x 32" mat and matching \$ lid cover. Gold, pink, blue, white, green beige, aqua and rose to mix or match with REG. \$1.98 your bathroom color scheme.