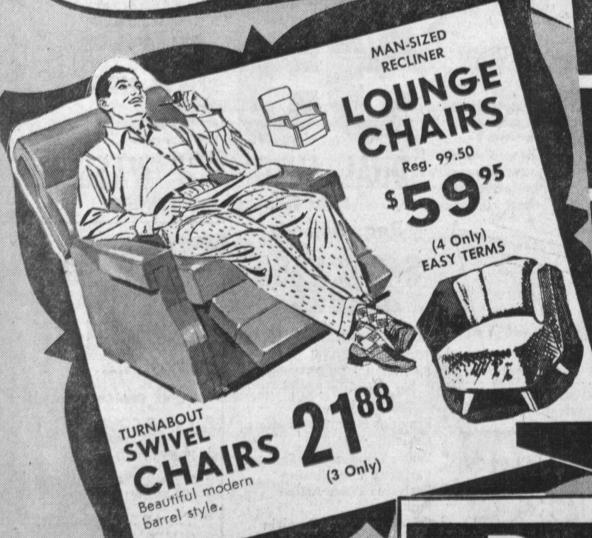

r Chairs

SAMSON

CARD TABLES and CHAIRS

PICTURES AND **PLAQUES** 

MODERN

FLOOR LAMPS 30% Discount

MODERN

TABLE LAMPS Reg. 14.95 SALE PRICE

Twin Size Plastic **HEADBOARDS** 9.95 Value \$399 (4 Only)

Foam Rubber Decorator SOFA PILLOWS

Reg. 4.95 (14 Only)

**Full Size** 

ELECTRIC **BLANKETS** Reg. 34.95 \$1950 (2.Only) (2.Only)

BED PILLOWS (Only 8) 99 ea

**Oval Braided** 

18"x32" ..... 2,49 24"x36" ..... 3.49 4'x6' ..... 17.95 6'x9' ..... 35.95 8'x10' ..... 49.95

9x12' WOOL

RUGS \$49<sup>50</sup> 11 Only.

SALT and PEPPER

NYLON \$ 25 VISCOSE

Two colors only. SQ. YD. Completely installed! SOLUTION DYED

VISCOSE

Tight Weave. Five colors to choose from! Installed price includes:

40-OZ. PADDINGTACKLESS STRIP · ALL HAND-SEWN STITCH

\$750 wall-to-wall BROADLOOM

NO MONEY DOWN,





FAirfax 8-2778 1512 CRAVENS Open Mon. & Fri. Nites til 9

DOWNTOWN TORRANCE