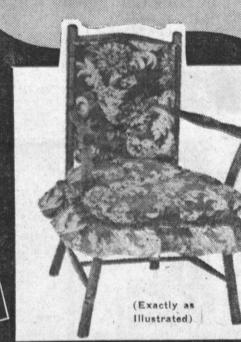

## noor-busting

YOUR CHOICE OF **EARLY AMERICAN PRINTS** 

Reg. 24.95

Yellow, Black, Grey Choose from Red.

5-Pc. Modern

HIDE-A-BED Includes Posturepedic Mattress Foam Rubber Zipper Cushion ...

PROVINCIAL BUTTON TUFTED With foam rubber zipper cushions (1 only) PRICE (1 Only) EARLY AMERICAN