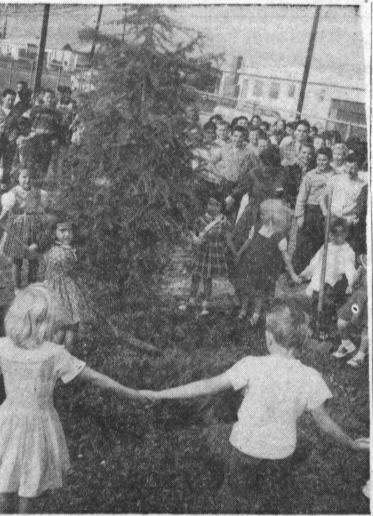

Get ready - get set - gol right into a brand New Year full of joy, success and happiness!

**PACIFIC PERFORATING CO.** 1024 ENGRACIA AVE. TORRANCE

In hopes that the ceremony will become a tradition, a iV toot cedar tree, purchased by the Evelyn Carr Elementary PTA, was planted Friday, December 14, in front of the new cafetorium. Fernanda Simone, with shovel, scoops out dirt to help the school district gardener and a local nurseryman plant the "living Christmas tree." After the ceremony the students decorated the tree.