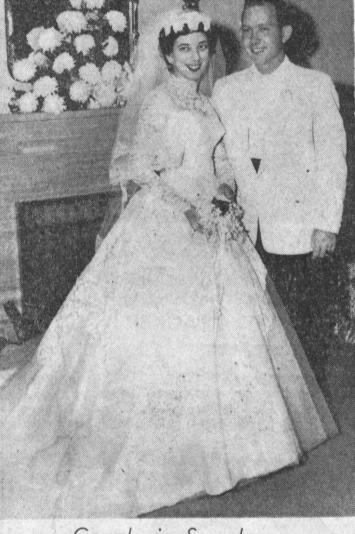

### NANNA-BASKINS WEDDING PERFORMED IN SAN JOSE

Festive colors of red and green were predominate at the pre-Christmas wed-The officers and members of ding of Miss Anita Marie Nanna, San Jose, and George William Baskins, Torrance, Lomita Court No. 61, Order of Amaranths will meet this evening; in Torrance Masonic Temning; in Torranc

escorted to the altar decorated

will occupy the stations, as a lace and two layers of nylon tulle over white satin, with a cathedral length train. The high Royal Matron Gladys Mother-collared bodice was long sleeved sell and Sir Knight Clyde Satter- and her satin headpiece, embroifield will preside during the bus- dered with seed pearls and seiness session, the principal item quins, held the finger tip, lace being the election and installa- embroidered veil in place. She tion of a member to the station carried a distinctive bouquet of of conductress, recently vacated stephanotis and lilly of the valby the resignation of Honored ley offset with one red rose and mounted on a white Bible.

Honored Lady Marjorie A. In identical princess line Colburn, grand conductress, of gowns of jade green taffeta the Grand Court of California, with matching hat and gloves, will be present to greet her new the maid of honor and two bridesmaids preceded the bride

was a tan tuxedo suit trimmed

Currently employed at Lock- ael.

Couple in San Jose

George William Baskins, son of Mr. and Mrs. George M. Baskins, 1533 W. 222nd st., recently married Miss Anita Marie Nanna, San Jose, in an impressive double ring ceremony.