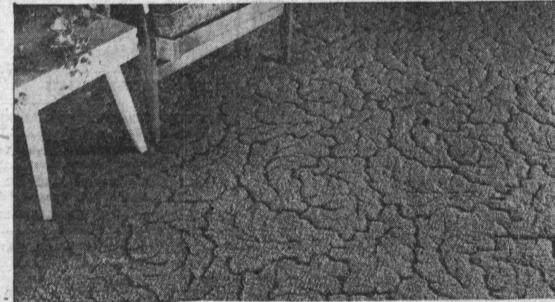

## BROADLOOM

VISCOSE, WOOL AND NYLON ALDON MIRACLE-CARVE only

INGENIOUS NEW DEVELOPMENT COMBINES FINEST FEATURES OF VISCOSE, WOOL AND NYLON!

Color! Texture! Durability! Never before all these in one broadloom at this low price! That's what makes deep-dimension Miracle-Carve such a sensational buy. Now you can have the value and color excitement of Viscose; the springiness and luxurious feel of Wool; the durability of Nylon - all in one wonderfully seulptured broadloom! Choose from glorious color tones you'd expect to find only in