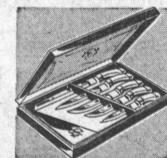

## **10-PIECE STEAK KNIFE** AND CARVING SET

Come in handsome chest. Stainless steel blades with ebony handles . . Accented with gold fittings.

(Not as Pictured)

Reg. \$49.95

at PURDON'S

HOOVER 10 CUP AUTOMATIC COFFEE MAKER