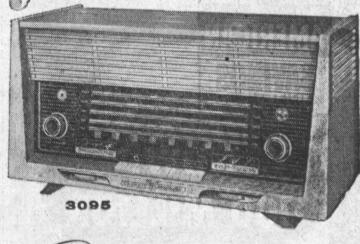

BEING DESTROYED, sin needs no other form of forgive C. Herbert Case, freshman, ness .- Mary Baker Eddy.

MUSIC INSTRUMENT

A high fidelity table model with the magnificent performance you'd expect only from a console. Masterfully designed to gracefully harmonize with any modern furnishings. 7 tubes, 4 loudspeakers: two 7 x 9" oval concert speakers, two Electrostatic tweeters. Separate bass and treble controlsilluminated indicators. Eagle-Eye tuning. Connecting jacks for remote control, tape recorder or phono. A.C., 110 to 220 volts. Luxurious natural Walnut cabinet. Dimensions: 271/2x14x12".