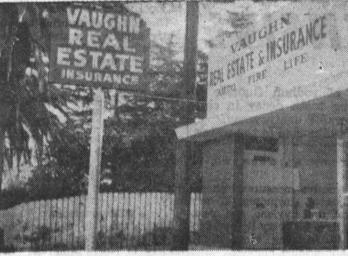

CALAVO **AVOCADOS** 

1617 CABRILLO AVE. - TORRANCE

"Big Enough to Serve You"

"Small Enough to Know You"

NEW REAL ESTATE OFFICE Vaughn's Real Estate office is now located in a new building at 2018 W. Carson street. The firm has one other branch office.

## New Real Estate Office

West Carson street.

motif for its interior with per- Commission. simmon-colored accessories and steel-case furniture.

The first office, which now

estate broker and has been in

the real estate and insurance business since 1946. His office staff includes a regarding this matter. full-time sales force of eight, an

Vaughn's Real Estate opened cated that they did not want a new office recently at 2018 any more of what they considered do-nothing meetings but The new building, 18 ft. by finally agreed to try once more 50 ft., uses a mist-green color- at the request of the Planning Commissioner Dave Figuer