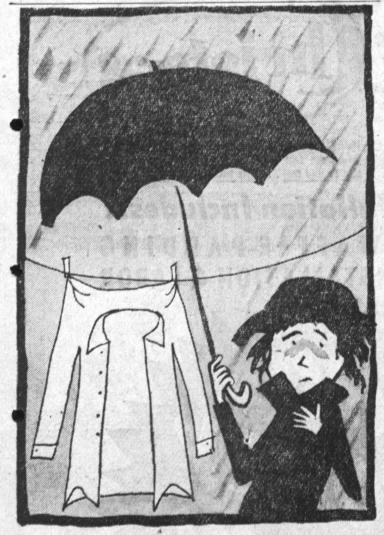

SHOW THIS TO YOUR HUSBAND !

Tell him it's you without an electric clothes dryer - tenderly protecting your nice clean (and still wet) wash because you got no cooperation from the weatherman.

biggest bargain in modern living.)