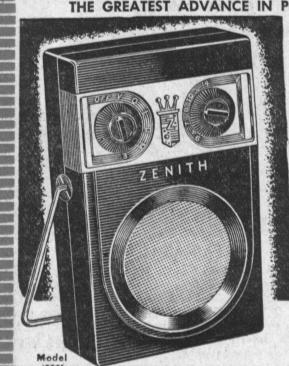

Use Our Convenient Lay Away Plan

New! FOR 1957 **ROYAL "500" TUBELESS** 

7-TRANSISTOR POCKET RADIO 30 times more sensitivity than

other radios of comparable times more volume-and tone quality that will amaze you. 400 hours of performance on

ONLY PER WEEK

31/2" Wide, 53/4" High, 11/2" Deep.

Available Genuine Cowhide Leather Case