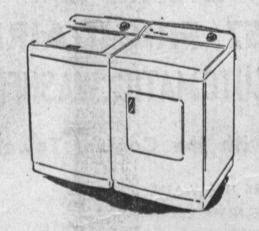

NOW ONLY

• ONLY 241/2" WIDE ROLLS ON WHEELS ONLY \$8.04 PER MONTH

"1957" MATCHED PAIR