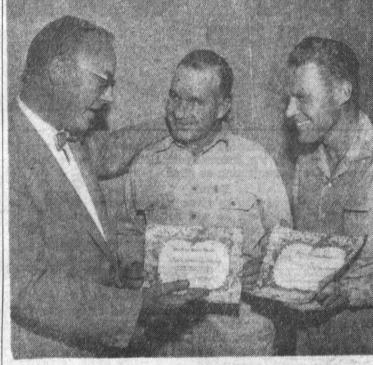

and Modern Lamps Custom Match Stick Drapes . . . 15c sq. ft. Sea Grass and Hemp Squares

200 S. Sepulveda FR. 4-4818 Closed Thursday Manhattan Beach

TWIN AWARDS

Richard Pyle, left, Torrance city chairman for the current Community Chest appeal, proudly presents the twin Quota Buster and Pro-Rata Share awards to Pacific Smelting company in Torrance. Accepting the awards on behalf of the company and employes are, William Johnson, center, plant superintendent, and Jack Schmidt, company vice-president. - Herb Phillips Photo.