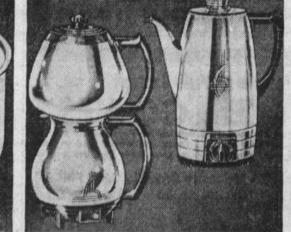

### COFFEEMASTER Sunbeam & PERCOLATOR

COFFEEMASTER-You get the same delicious cup of coffee every time! Just put in coffee and water and set the switch on high—the rest is done automatically. PERCOLATOR-Finest made. Has Easyto-set strength selector dial. Available in 8 and 10-cup sizes.

Both the COFFEEMASTER and the Percolator are made of solid copper and heavy nickel and chrome plated for lasting beauty.

SEE YOUR JUNDEAM DEALER