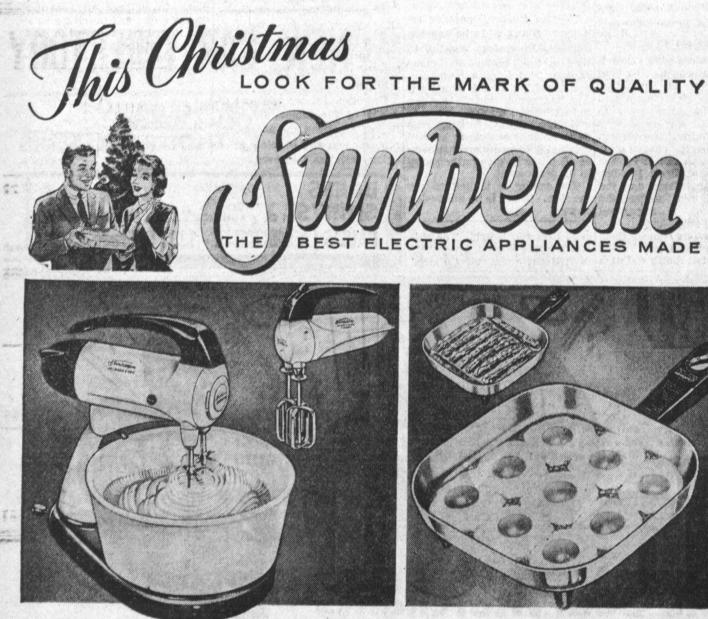

### MIXMASTER & Sunbeam MIXMASTER JUNIOR

MIXMASTER—Has all the features that give you higher, lighter, finer textured cakes—creamier, fluffier mashed potatoes better, easier food preparing. Has exclusive Bowl-Fit Beaters, Automatic Bowl-Speed Control, and a motor that gives full power on all speeds. Now available in five beautiful colors-White, Chrome, Turquoise, Pink and Yellow.

MIXMASTER JUNIOR-The best Junior Mixer made-has bigger beaters and thumb-tip control. Available in five beautiful colors-White, Chrome, Turquoise, Pink, and Yellow.

# CONTROLLED HEAT Sunbeam

FRYPAN

Foods taste so much better when prepared in the Sunbeam Controlled Heat Automatic Frypan! Easy-to-set dial on handle gives perfect controlled heat for cooking or frying. Handy fry-guide gives correct temperatures—Easy to wash, water-sealed element. Square shape cooks 20% more. Available in medium, large, and super sizes to meet your family needs. High dome covers of either aluminum or heat-resistant glass are available for fried chicken, roasts, etc.