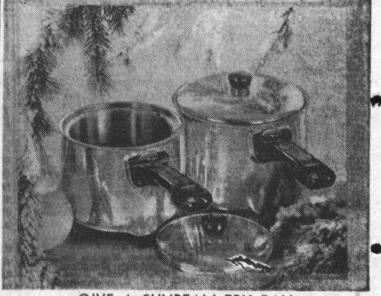

### GIVE A SUNBEAM FRY PAN

Women who own or have heard about the Sunbeam Controlled-Heat frypan will appreciate this new Controlled-Heat saucepan with exclusive Simmer-Safe control as a Christmas gift. This wonderful appliance makes all foods look better and taste better. Nutrition is held in the foods because Simmer-Safe tem-peratures are quickly reached and held with amazing uniformity. Double walls retain heat, with up to three times greater ef-ficiency than an ordinary saucepan. The Sunbeam is six uten-sils in one and water-sealed for easy washing. Local appliance dealers are now conducting Christmas demonstrations of both the 3 quart and 5 quart Controlled-Heat saucepan and other labor-saving Sunbeam appliances.

## Sunbeam BAUCEPAN

Gives you Simmer-Safe Cooking! Reduces roast shrinkage up to 23%. Holds food nutrition by preventing excessive evaporation and makes foods look more delicious. Reaches Simmer-Safe temperatures quickly, and maintains them with amazing accuracy. Available in 3 and 5 qt. sizes, with cover.