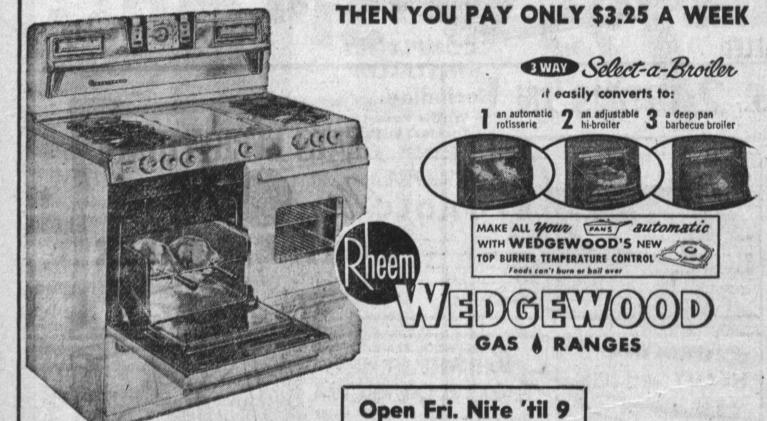

ON TRADE

FOR YOUR

OLD RANGE

REGARDLESS OF CONDITION

ing beautiful, high-quality cop- (three-piece solid copper sugar and creamer set); Uncle Ben's While John Charles Copper- rice (eight-inch solid copper While John Charles Copperware is sold in many stores, the public is probably most familiar with it because of the lovely John Charles premiums that have been made available through the purchase of varilate Drink (copper skillet);

**G-E WASHERS &** ROPER GAS DRYERS

A New Sparkle For Her Kitchen

No More Rough, Red Hands with \$ 4 050

**Terms To Suit Your Budget** 

PHONE FA. 8-2654, OR. 8-4444