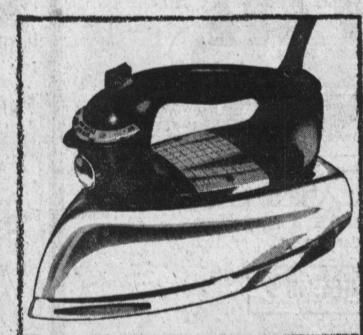

## "IT'S 2 IRONS IN 1"

- · New Even-Flow steam system for better easier
- · New Cord-Lift keeps cordset off ironing surface.
- · Changes from steam to dry at the flip of the
- · Handy Fabric Dial
- · Lightweight . . . only 3 pounds. Only 50c Weekly