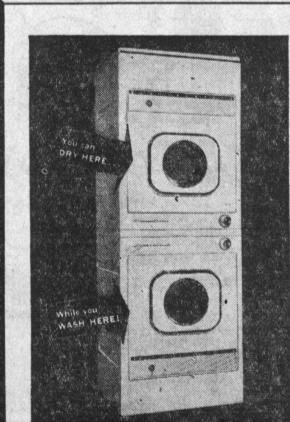

## Westinghouse SPACE-MATES

- In Only 25" Floor Space
- New Way to Wash and Dry
- Washes or Dries Full Load
- Wash & Dry at the Same Time
- Uses Less Soap and Water

WASHER DRYER ONLY \$22995 ONLY \$16995