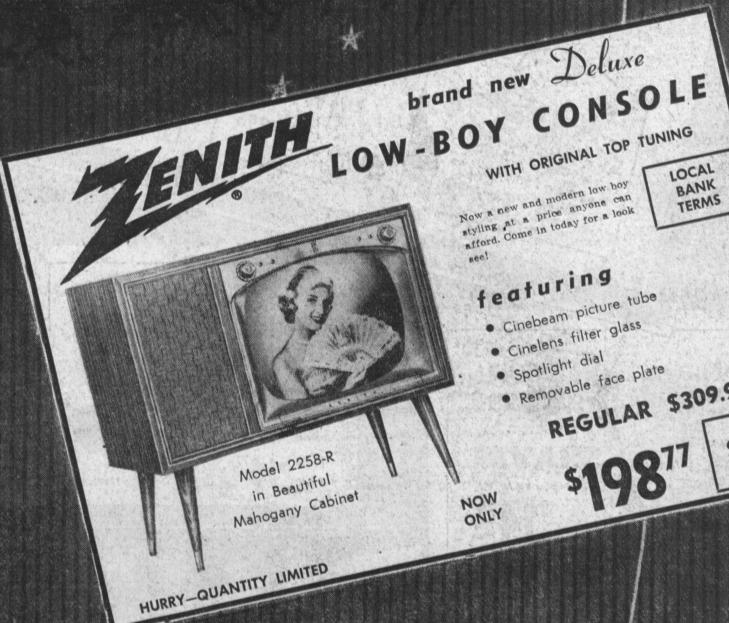

ALSO ALL DAY SATURDAY AND SUNDAY FOR YOUR

SHOPPING CONVENIENCE

styling at a price anyone can afford, Come in today for a look featuring · Cinebeam picture tube · Cinelens filter glass • Spotlight dial • Removable face plate REGULAR \$309.95 ONLY \$1.87 \$19877

featuring

- · Cinebeam picture tube
- · Cinelens filter glass
- Spotlight dial
- Removable face glass

AT GRIFFEY'S ONLY

ONLY \$2.86 PER WEEK-TERMS

The Only Really New Development in Television

**EXTRA** LARGE TRADE-INS