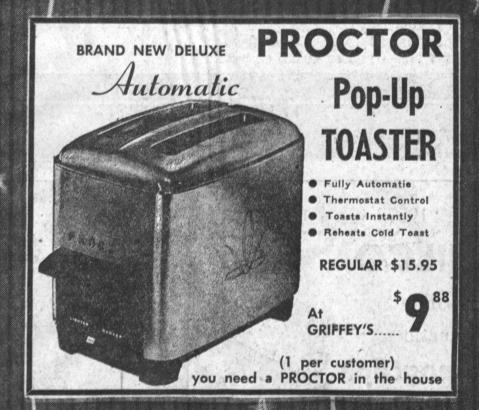

ALSO ALL DAY SATURDAY AND SUNDAY FOR YOUR

SHOPPING CONVENIENCE







styling at a price anyone can afford, Come in today for a look featuring · Cinebeam picture tube · Cinelens filter glass • Spotlight dial • Removable face plate REGULAR \$309.95 ONLY \$1.87 \$19877

Sensational NEW "1957" CONSOLETTE ENSEMBLE with SPACE COMMAND



• Turns set on and off

- Changes channels
- Mutes sound
- Cuts out annoying commercials

NOTHING BETWEEN YOU and THE SET BUT SPACE NO WIRES, FLASHLIGHTS, ETC.

featuring

- · Cinebeam picture tube
- · Cinelens filter glass
- Spotlight dial
- Removable face glass

AT GRIFFEY'S ONLY

ONLY \$2.86 PER WEEK-TERMS

The Only Really New Development in Television

**EXTRA** LARGE TRADE-INS