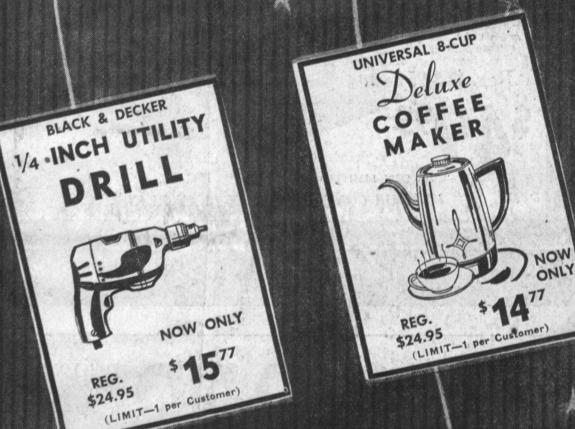

ALSO ALL DAY SATURDAY AND SUNDAY FOR YOUR

SHOPPING CONVENIENCE







styling at a price anyone can afford, Come in today for a look featuring · Cinebeam picture tube · Cinelens filter glass • Spotlight dial • Removable face plate REGULAR \$309.95 ONLY \$1.87 \$19877

Sensational NEW "1957" CONSOLETTE ENSEMBLE with SPACE COMMAND



• Turns set on and off

- Changes channels
- Mutes sound
- Cuts out annoying commercials

NOTHING BETWEEN YOU and THE SET BUT SPACE NO WIRES, FLASHLIGHTS, ETC.

featuring

- · Cinebeam picture tube
- · Cinelens filter glass
- Spotlight dial
- Removable face glass

AT GRIFFEY'S ONLY

ONLY \$2.86 PER WEEK-TERMS

The Only Really New Development in Television

**EXTRA** LARGE TRADE-INS