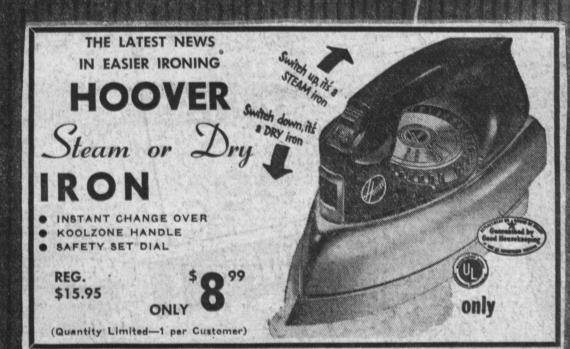

ALSO ALL DAY SATURDAY AND SUNDAY FOR YOUR

SHOPPING CONVENIENCE







styling at a price anyone can afford, Come in today for a look featuring · Cinebeam picture tube · Cinelens filter glass • Spotlight dial • Removable face plate REGULAR \$309.95 ONLY \$1.87 \$19877

Sensational NEW "1957" CONSOLETTE ENSEMBLE with SPACE COMMAND



• Turns set on and off

- Changes channels
- Mutes sound
- Cuts out annoying commercials

NOTHING BETWEEN YOU and THE SET BUT SPACE NO WIRES, FLASHLIGHTS, ETC.

featuring

- · Cinebeam picture tube
- · Cinelens filter glass
- Spotlight dial
- Removable face glass

AT GRIFFEY'S ONLY

ONLY \$2.86 PER WEEK-TERMS

The Only Really New Development in Television

**EXTRA** LARGE TRADE-INS