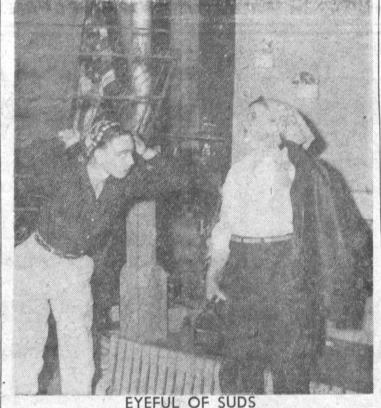

EYEFUL OF SUDS Keith Goodwin, Torrance, tries to sell Corkie Tregarthen, Harbor City, a bed-spring in the San Pedro Theatre play, "Suds in Your Eyes." All the action takes place in a junkyard.

... and Often Ornamental

## Comedy Will **Open Friday** In San Pedro

"Suds in Your Eyes," a rollicking comedy based on the best selling novel, will be presented November 30, December 1, 2, 7, 9, 14, and 18 by the San Pedro Theatre Arts association at the Pacific Playhouse, 1415 S. Pacific ave., San Pedro.

Cast in the lead roles are Kitty Poole, Mary Jane Carnahan, and Alma Bercovitz, three old ladies who continually propose the toast, "Here's suds in your eye."

Mrs. Poole doubles as director and Pat Pierson, Portuguese Bend, and Chris Weingartner have the romantic leads. Ione Osti creates the third angle of the love triangle.

Featured in the production are Keith Goodwin, Torrance, and Mrs. Corkie Tregarthen, active Harbor City and Lomita PTA worker.

Supporting roles are played by Andy Rosenthal, Ray Inkow, Esther Drake, Mike Malahni, Sylvia Stone, Marie Ruklic, 'Red" Phillips, Alex Owsley, Charles Kloock, Bonnie Baker, Ralph Patalano, and Eleanor