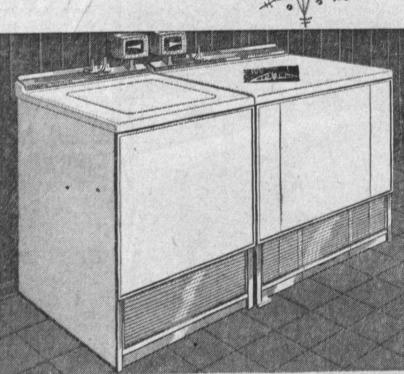

tipped legs.

**New FRIGIDAIRE** Automatic **Washers and Electric Clothes Dryers** to suit every budget

Rapidly Spin
 Float Over Washing
 Warm or Cold Water Rinse

• Lifetime Porcelain Finish • 3 Gorgeous Colors and All White

WASHER - MATCHING - DRYER

**CUSTOM-TAILORED** 

Come and see this distinctive sofa - exactly as illustrated in choice of colors. All foam rubber cushions - reversible, zippered.

Available with arms on both ends - or either end.