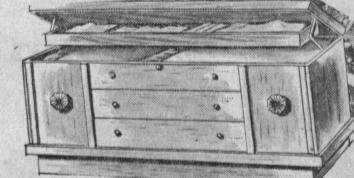

Reg. \$74.95. NOW.

\$1.00 LAY-AWAY

styling with distinctive brass hard-ware. Self-rising tray inside cedar storage compartment, Available in light or dark modern finishes. Chest No. 6771.

for the finest furniture it's