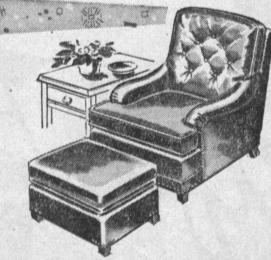

**CHAIR and OTTOMAN** 

genuine leather. Easy pillow back and smart nail head trim; with

wall-to-wall BROADLOOM

40 YDS. (Average Home)

INSTALLED

SOLUTION DYED In 5 beautiful decorator salt-pepper colors. Solution dyed against sun fading, moths or mildew, saltwater bleaching, ink stains. 40 sq. yards installed wall to wall with 40-oz. pad, all hand sewing with tackless strip. As low as \$7.50 month. No money down. Bank of America terms.