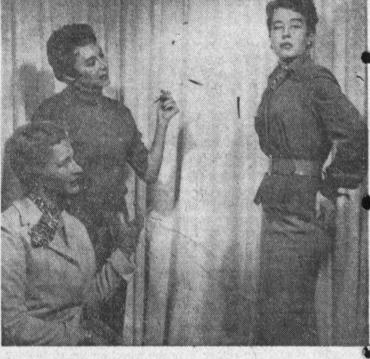

in Torrance.

Later this month, windows are expected to be opened to the Clare Booth Luce

Kelley interperts Peggy, the three ladies give a sophisticated note to the Clare Booth Luce serve the public with stamps, searching young wife. The fam-modern classic. They are (I-r) Beverly Hylls, Bonnie Anderson, and money orders, parcel post, regous role of the Countess is Marie Denn, as Crystal, Sylvia and Princess Tamara, respectively. played by Nadine Nickol, actress