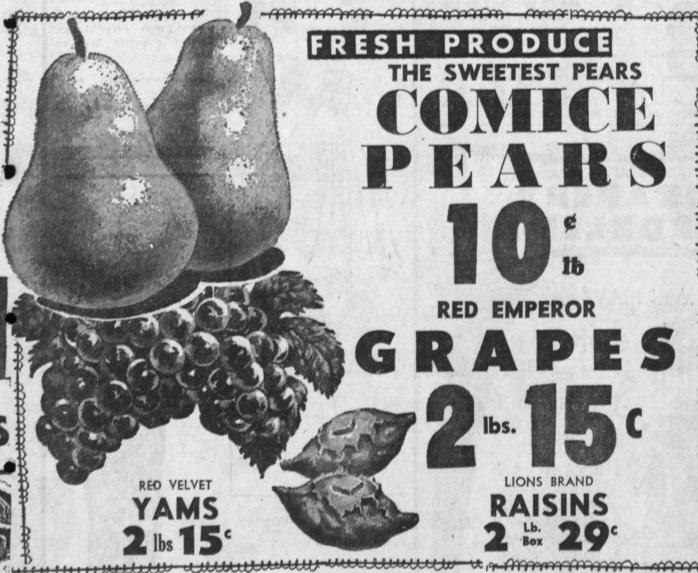

**DEL MONTE** Req. No. 1

THE WAXA HANXING WHIXINH WHITHING BY

OLD TAYERN - BOYSENBERRY, STRAWBERRY - 20-OUNCE JAR

ERRY PRESERVES 33°

Grapefruit Sections

ber SPAGHETT

CHALLENGE 71

PREAM FOR 29¢