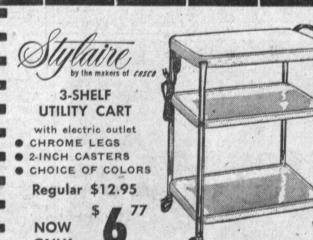

Wall-to-Wall Adjustable

Snow Shoe

Sunbeam SHAVEMASTER

(LAY-AWAY NOW FOR XMAS)

ELECTRIC 12-inch

FRY PAN With Cover Regular \$17.95

\$977

群等 SPECTACULAR